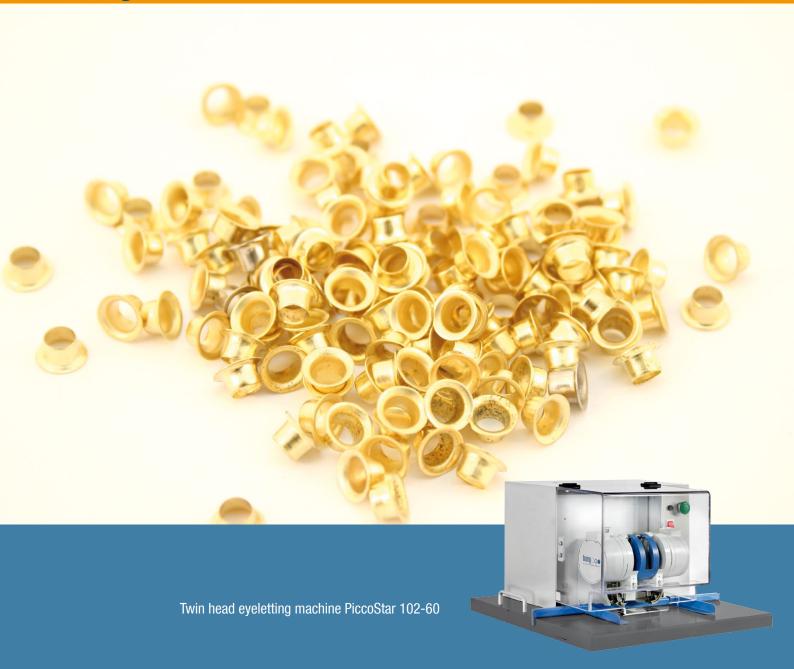

## PiccoStar – Fast, precise and effortless

PiccoStar 102-50: Single head eyeletting machine PiccoStar 102-60: Twin head eyeletting machine with fixed centers of 80 mm

- Electrical drive
- Automatic eyelet infeed
- Set up for **one** eyelet size with an inner diameter in the range of 3 - 7.5 mm
- Punches holes and inserts eyelets in a single working step (the eyelet punches the hole)
- With self-punching eyelets: up to 30 sheets with 80 gsm paper or material thickness up to 3 mm
- With pre-punched material: up to 50 sheets with 80 gsm paper or material thickness up to 5 mm
- Supporting table and adjustable rear and side gauges guarantee exact positioning
- Release by button
- Optional: electric foot switch