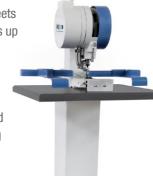

#### **Piccolo 102-15**

- Twin head eyeletting machine
- Manual operation
- Fixed distance between centers 80 mm
- Available for **one** eyelet size with an inner diameter in the range of 3 - 7.5 mm
- With self-punching eyelets: up to 30 sheets with 80 gsm paper or material thickness up to 3 mm
- With prepunched material: up to 50 sheets with 80 gsm paper or material thickness up to 5 mm
- Supporting table and adjustable rear and side gauges guarantee exact positioning