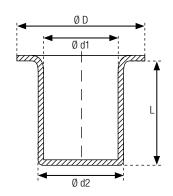

### Standard eyelets for paper industry

| Article | Eyelets |     |     |            |            |            |      |     |     |     |     |     |                |
|---------|---------|-----|-----|------------|------------|------------|------|-----|-----|-----|-----|-----|----------------|
|         | 24      | 25  | 26  | 8E<br>3 mm | 8E<br>4 mm | 8E<br>5 mm | 9E   | 269 | 270 | 271 | 272 | 273 | 904<br>Plastic |
| D       | 6.7     | 6.6 | 6.6 | 8          | 8          | 8          | 11.3 | 10  | 10  | 10  | 10  | 10  | 8.5            |
| d1      | 4.6     | 4.7 | 4.8 | 6.2        | 6.2        | 6.2        | 8.3  | 5.7 | 5.8 | 6.7 | 6.7 | 6.9 | 5.4            |
| L       | 2.9     | 3.8 | 5.7 | 3          | 4          | 5          | 3.8  | 5.3 | 6.9 | 7.2 | 4.9 | 10  | 4              |
| d2      | 4       | 4   | 4   | 5.5        | 5.5        | 5.5        | 7.5  | 5   | 5   | 5   | 5   | 6   | 4.5            |