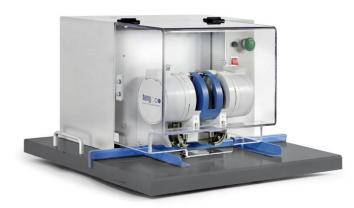

## PiccoStar – Fast, precise and effortless

PiccoStar 102-50: Single head eyeletting machine PiccoStar 102-60: Twin head eyeletting machine with fixed centers of 80 mm

- Electrical drive
- Automatic eyelet infeed
- Set up for **one** eyelet size with an inner diameter in the range of 3 - 7.5 mm
- Punches holes and inserts eyelets in a single working step (the eyelet punches the hole)
- With self-punching eyelets: up to 30 sheets with 80 gsm paper or material thickness up to 3 mm
- With pre-punched material: up to 50 sheets with 80 gsm paper or material thickness up to 5 mm
- Supporting table and adjustable rear and side gauges guarantee exact positioning
- Release by button
- Optional: electric foot switch

By using eyeletting machines from Hang, important documents of up to 50 pages can be made forgery-safe and non-changeable unless destroyed (passports, policies, contracts).

Model 102-50

Model 102-60

| Technical data |               |               |        |              |              |
|----------------|---------------|---------------|--------|--------------|--------------|
|                | 102-00 / -20  | 102-04 / -28  | 102-15 | 102-50       | 102-60       |
| Working depth  | 80 mm         | 80 mm         | 80 mm  | 60 mm        | 60 mm        |
| Tension        |               |               |        | 230 V, 50 Hz | 230 V, 50 Hz |
| Width          | 400 / 500 mm  | 400 / 500 mm  | 550 mm | 400 mm       | 580 mm       |
| Depth          | 335 / 500 mm  | 335 / 500 mm  | 340 mm | 555 mm       | 555 mm       |
| Height         | 380 / 1200 mm | 380 / 1200 mm | 360 mm | 370 mm       | 390 mm       |
| Weight (net)   | 10 / 25 kg    | 10 / 25 kg    | 20 kg  | 40 kg        | 50 kg        |
| Weight (gross) | 11 / 30 kg    | 11 / 30 kg    | 25 kg  | 45 kg        | 60 kg        |