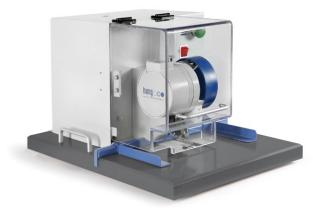

## PiccoStar – Fast, precise and effortless

PiccoStar 102-50: Single head eyeletting machine PiccoStar 102-60: Twin head eyeletting machine with fixed centers of 80 mm

- Electrical drive
- Automatic eyelet infeed
- Set up for **one** eyelet size with an inner diameter in the range of 3 - 7.5 mm
- Punches holes and inserts eyelets in a single working step (the eyelet punches the hole)
- With self-punching eyelets: up to 30 sheets with 80 gsm paper or material thickness up to 3 mm
- With pre-punched material: up to 50 sheets with 80 gsm paper or material thickness up to 5 mm
- Supporting table and adjustable rear and side gauges guarantee exact positioning
- Release by button
- Optional: electric foot switch

By using eyeletting machines from Hang, important documents of up to 50 pages can be made forgery-safe and non-changeable unless destroyed (passports, policies, contracts).

Model 102-50

Model 102-60

| Technical data |               |               |        |              |              |
|----------------|---------------|---------------|--------|--------------|--------------|
|                | 102-00 / -20  | 102-04 / -28  | 102-15 | 102-50       | 102-60       |
| Working depth  | 80 mm         | 80 mm         | 80 mm  | 60 mm        | 60 mm        |
| Tension        |               |               |        | 230 V, 50 Hz | 230 V, 50 Hz |
| Width          | 400 / 500 mm  | 400 / 500 mm  | 550 mm | 400 mm       | 580 mm       |
| Depth          | 335 / 500 mm  | 335 / 500 mm  | 340 mm | 555 mm       | 555 mm       |
| Height         | 380 / 1200 mm | 380 / 1200 mm | 360 mm | 370 mm       | 390 mm       |
| Weight (net)   | 10 / 25 kg    | 10 / 25 kg    | 20 kg  | 40 kg        | 50 kg        |
| Weight (gross) | 11 / 30 kg    | 11 / 30 kg    | 25 kg  | 45 kg        | 60 kg        |