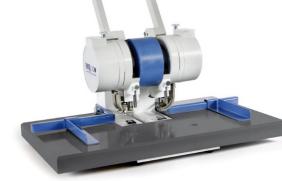

#### **Piccolo 102-15**

- Twin head eyeletting machine
- Manual operation
- Fixed distance between centers 80 mm
- Available for **one** eyelet size with an inner diameter in the range of 3 - 7.5 mm
- With self-punching eyelets: up to 30 sheets with 80 gsm paper or material thickness up to 3 mm
- With prepunched material: up to 50 sheets with 80 gsm paper or material thickness up to 5 mm
- Supporting table and adjustable rear and side gauges guarantee exact positioning

Model 102-15

Model 102-20 / 102-28