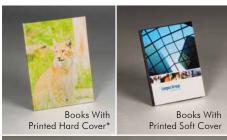

## Versatile applications:

- Hard cover books Soft cover boos Stripe backs Stapled-back bindings

Widest range of finishing solutions in the market.

\* Use Fastbind Casemakers for printed hard covers.

### Compatible with Fastbind Casemakers™ and Fastbind Designer software

With Fastbind Designer – Dg Foto Art software, you design hard and soft covers of your choice. You produce the printed cover, in whatever format, on Fastbind Casemakers.

Fastbind BooXTer Duo can be combined with Fastbind Casemakers for the best printed hard cover books and photo albums.

The BooXTer Duo features a special built-in casing unit to easily attach the hard cover to the pre-bound contents. You insert the cover in the groove to maintain it and just peel-off the end-sheets with your free hands.