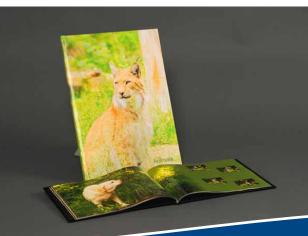

## Versatile applications:

- Hard cover books Soft cover boos Stripe backs Stapled-back bindings

#### The most flexible finishing solution

Fastbind BooXTer Duo offers the widest range of finishing solutions in the market. Hard covers, soft covers, paper covers, stripe backs, simple stapled-back binding... you quickly produce your documents in any format, up to SRA3 and you easily go from one finishing method to another, without intermediary set-ups or special adjustments.

Widest range of finishing solutions in the market.

\* Use Fastbind Casemakers for printed hard covers.