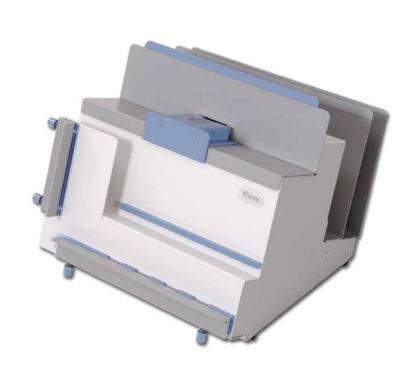

#### High quality bookbinding made quick and easy

The pioneering Fastbind BooXTer Duo is the ultimate book binding machine. Its powerful electronic stapling unit produces an excellent binding result, with any materials; it handles photo paper and coated stock as easily as normal copy paper.

Compact, BooXTer Duo fits in any corner of your office or workshop. Very discreet, quiet and clean, it works perfectly when you need it and gets unnoticed when you don't. You bind professional books, reports or photo albums in a few seconds. The result is always a strong, square and perfect book.

#### Ergonomic design

Thanks to its ergonomic design, you enjoy hours of continuous work without fatigue, whether you prefer sit or stand. The foot pedal operation frees your two hands for material handling. You efficiently organize your supplies and covers in the built-in shelves.

A transparent window offers an optimum view to the illuminated stapled area. The gravity-aided positioning deck and the adjustable back support ensure a perfect alignment every time; the equal stapling distance is optimized for the best results.