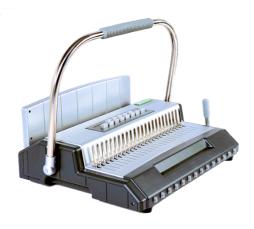

## Qupa S600 Combo Closer "wire and combs"

The S600 is a all in one comb and wire closer suitable for both 2:1 and 3:1 wires. Simple push button to select wire size, and close the handle for perfect closing every time. Binding combs closer form 6 to 50mm all size combs up to 24 rings

## **Specifications:**

| Closing capacity:                     | 6 to 50mm combs         |
|---------------------------------------|-------------------------|
| Closing capacity:                     | Wires form 6 to 32mm    |
| Wire size select:                     | Push button auto select |
| Wire hanger:                          | Yes                     |
| Vertical wire hold:                   | Yes                     |
| :Non slip wire closer                 | Yes                     |
| Manual / Electric:                    | Manual                  |
| Metal construction:                   | Yes                     |
| Wire closer open ended for long wire: | Yes                     |
| Dimensions:                           | 390 x 330 x 317mm       |
| Weight:                               | 5kg                     |
| Warranty:                             | 24 months               |